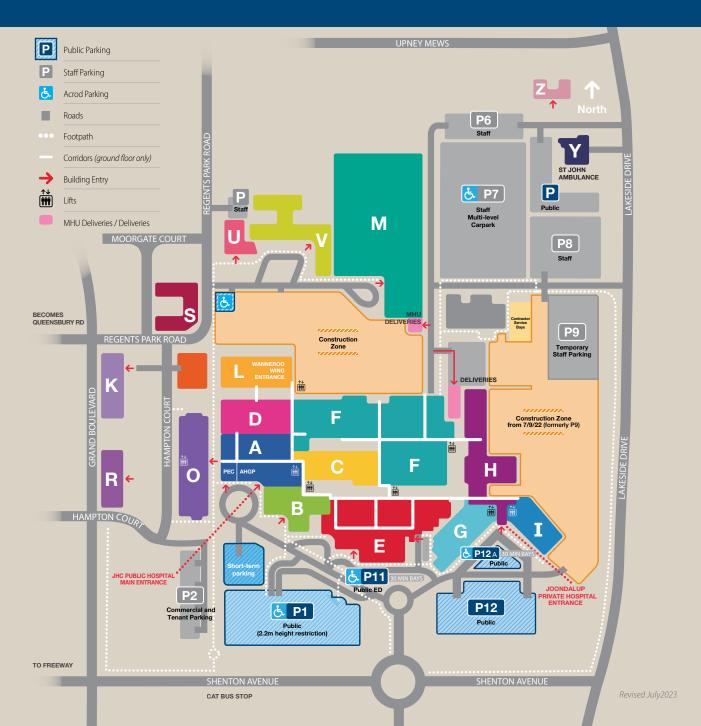

## Joondalup Health Campus Part of Ramsay Health Care

| After Hours GP                                 | Ground Floor   |   |
|------------------------------------------------|----------------|---|
| Antenatal Clinic                               | Ground Floor K |   |
| Café                                           | Ground Floor   |   |
| Childcare Centre                               | Z              |   |
| Clinical Governance                            | R              |   |
| Clinical Library                               | Ground Floor   |   |
| Clinical School                                |                |   |
| Community Health Building                      |                |   |
| Coronary Care Unit                             | 1st Floor      |   |
| Day Procedures Unit                            | 1st Floor D    |   |
| Day Therapy Services                           | Ground Floor   |   |
| Dental Health Clinic                           | U              |   |
| Dietetics                                      | Ground Floor   |   |
| Discharge Lounge                               | Ground Floor   |   |
| Doctors Common Room                            | Ground Floor   |   |
| ED Treatment Unit                              | Ground Floor   | ) |
| Emergency Department                           | E              |   |
| Endoscopy Unit                                 | 1st Floor      |   |
| Executive Offices                              | Ground Floor   |   |
| Florist                                        | Ground Floor   | ) |
| High Dependency Unit                           | 1st Floor      |   |
| Human Resources                                | Ground Floor   |   |
| Intensive Care Unit                            | 1st Floor      |   |
| Joondalup Private Hospital                     | H              |   |
| Medical Admin                                  | Ground Floor   |   |
| Medical Imaging<br>(Perth Radiological Clinic) | В              |   |
| Mental Health<br>Observation Area              | Ground Floor   |   |
| Mental Health Unit                             | N              |   |
| Neonatal Unit                                  | 2nd Floor      | i |
| Occupational Therapy                           | Ground Floor   |   |
| Oncology & Haematology                         | Ground Floor   |   |
| Operating Theatres                             | 1st Floor      |   |
| OT Hand Therapy                                | Ground Floor   |   |
| Paediatrics                                    | 3rd Floor      |   |
| Pastoral Care/Prayer Room                      |                |   |
| Pathology (Western Diagnos                     |                |   |
| Deticat Faviancest                             |                |   |

Patient Equipment

Centre (PEC)

Ground Floor A

| Pharmacy                                   | Ground Floor O |  |
|--------------------------------------------|----------------|--|
| Physiotherapy                              | Ground Floor   |  |
| Private Acute Geriatrics                   |                |  |
| Private Conference Room                    | 2nd Floor H    |  |
| Private General Medicine<br>& Aged Care    |                |  |
| Private Obstetrics                         |                |  |
| Private Orthopaedics                       | 3rd Floor H    |  |
| Private Reception                          |                |  |
| Public Rehabilitation                      | Ground Floor H |  |
| Private Surgical                           | 2nd Floor H    |  |
| Medical Admissions Unit/<br>Public Medical |                |  |
| Public Medical                             | 3rd Floor C    |  |
| Public Medical                             | det Elecen     |  |
| Public Medical & Respiratory               | 2nd Floor      |  |
| Public Obstetrics                          | 2nd Floor C    |  |
| Public Orthopaedics                        | 2nd Floor A    |  |
| Public Reception                           | Ground Floor A |  |
| Public Rehabilitation                      | Ground Floor D |  |
| Public Surgical                            | 1st Floor A    |  |
| Regents Park Road Meeting Room             |                |  |
| Renal Dialysis                             | 3rd Floor C    |  |
| Simulation Room                            | 1st Floor      |  |
| Social Work                                | Ground Floor F |  |
| Specialist Medical<br>Assessment Clinic    | Ground Floor O |  |
| Specialist Medical Centre (East) G         |                |  |
| Specialist Medical Centre (V               | Vest)          |  |
| Speech Pathology                           | Ground Floor F |  |
| Stroke Unit                                | 3rd Floor C    |  |
| St John Ambulance Depot                    | Y              |  |
| Training & Development                     | 1st Floor      |  |
| Uniform Store                              | Ground Floor F |  |
| Wanneroo Wing                              |                |  |
| Workplace<br>Health & Safety               | Ground Floor F |  |
|                                            |                |  |