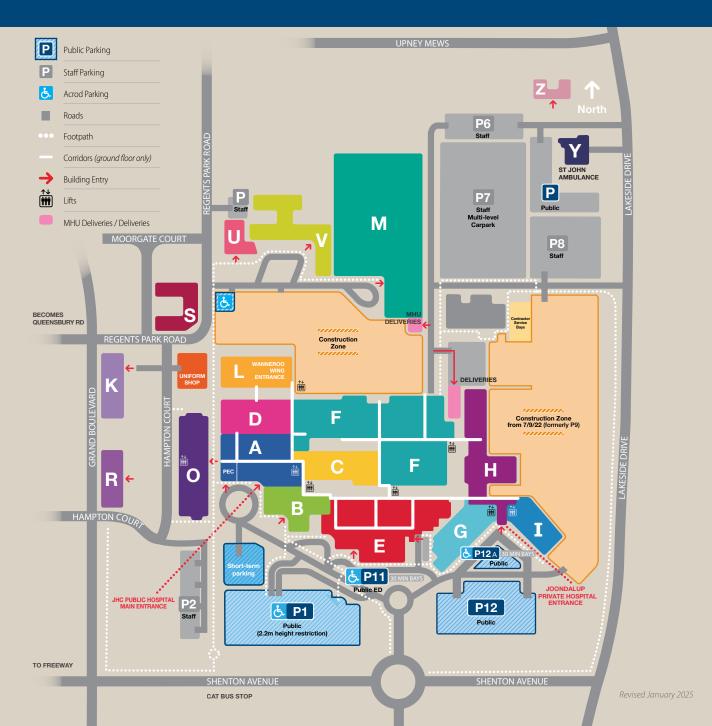

## Your guide to Joondalup Health Campus (JHC)

## Joondalup Health Campus Part of Ramsay Health Care

| After Hours GP                                                                     | Ground Floor    | 0 |
|------------------------------------------------------------------------------------|-----------------|---|
| Antenatal Clinic                                                                   |                 | K |
| Café                                                                               | Ground Floor    | 0 |
| Childcare Centre                                                                   |                 | Ζ |
| Clinical Governance                                                                |                 | R |
| Clinical Library                                                                   | Ground Floor    | 1 |
| Clinical School                                                                    |                 | 1 |
| Community Health Building                                                          | )               | V |
| Coronary Care Unit                                                                 | 1st Floor       | F |
| Day Procedures Unit                                                                | 1st Floor       | D |
| Day Therapy Unit                                                                   | Ground Floor    | 0 |
| Dental Health Clinic                                                               |                 | U |
| Dietetics                                                                          | Ground Floor    | Α |
| Discharge Lounge                                                                   | Ground Floor    | Α |
| Doctors Common Room                                                                |                 | F |
| ED Treatment Unit                                                                  | Ground Floor    | Е |
| Emergency Department                                                               |                 | Е |
| Endoscopy Unit                                                                     | 1st Floor       | D |
|                                                                                    | Ground Floor    | Α |
| Florist                                                                            | Ground Floor    | 0 |
| High Dependency Unit                                                               | 1st Floor       | F |
| Human Resources                                                                    | Ground Floor    | F |
| Intensive Care Unit                                                                | 1st Floor       | F |
| Joondalup Private Hospital                                                         |                 | Н |
| Medical Administration                                                             | Ground Floor    | Α |
| Medical Imaging<br>(Perth Radiological Clinic)                                     |                 | В |
| Mental Health<br>Observation Area                                                  | Ground Floor    | E |
| Mental Health Unit                                                                 | Ground ribbr    | М |
| Neonatal Unit                                                                      | 2nd Floor       | C |
| Occupational Therapy                                                               |                 | Δ |
| Oncology & Haematology                                                             |                 | 0 |
| Operating Theatres                                                                 |                 | F |
| OT Hand Therapy                                                                    |                 | Δ |
| Pandiatrics                                                                        | 3rd Eloor       | A |
| •••••                                                                              |                 | F |
| Pastoral Care/Prayer Room Ground Floor<br>Pathology (Western Diagnostic Pathology) |                 |   |
| r autology (western Diagnos                                                        | aic r'autology) | G |

Patient Equipment

Centre (PEC)

Ground Floor A

| Physiotherapy   Ground Floor   A     Private Acute Geriatrics   Ground Floor   H     Private Conference Room   2nd Floor   H     Private Conference Room   2nd Floor   H     Private Obstetrics   1st Floor   H     Private Obstetrics   1st Floor   H     Private Orthopaedics   3rd Floor   H     Private Orthopaedics   3rd Floor   H     Private Reception   Ground Floor   H     Private Surgical   2nd Floor   H     Public Medical   1st Floor   L     Public Obstetrics   2nd Floor   L     Public Cothopaedics   2nd Floor   L     Public Surgical   1st Floor   L     Regents Park Road Meeting Room   S   Renal Dialysis   3rd Floor                                                                      | Pharmacy                         | Ground Floor | 0  |
|----------------------------------------------------------------------------------------------------------------------------------------------------------------------------------------------------------------------------------------------------------------------------------------------------------------------------------------------------------------------------------------------------------------------------------------------------------------------------------------------------------------------------------------------------------------------------------------------------------------------------------------------------------------------------------------------------------------------------------------------------------------------------------------------------------------------------------------------------------------------------------------------------------------------------------------------------------|----------------------------------|--------------|----|
| Private Conference Room   2nd Floor   H     Private General Medicine   & Aged Care   4th Floor   H     Private Obstetrics   1st Floor   H     Private Orthopaedics   3rd Floor   H     Private Orthopaedics   3rd Floor   H     Private Reception   Ground Floor   H     Private Reception   Ground Floor   H     Private Reception   Ground Floor   H     Private Surgical   2nd Floor   H     Public Medical   1st Floor   L     Public Obstetrics   2nd Floor   L     Public Obstetrics   2nd Floor   A     Public Orthopaedics   2nd Floor   C     Public Reception   Ground Floor   A     Public Reception   Ground Floor   D     Public Surgical   1st Floor   L     Regents Park Road Meeting Room   S   S     Renal Dialysis   3rd Floor   G     Simulation Room   1st Floor   I     Specialist Medical Centre (West)   G   G     Speechalt Medical Centre (West)   G   G                                                                        | Physiotherapy                    | Ground Floor | Α  |
| Private General Medicine   4th Floor     Aged Care   4th Floor     Private Obstetrics   1st Floor     Private Orthopaedics   3rd Floor     Private Reception   Ground Floor     Private Reception   Ground Floor     Private Reception   Ground Floor     Private Reception   Ground Floor     Private Surgical   2nd Floor     Public Medical   1st Floor     Public Surgical   1st Floor     Public Obstetrics   2nd Floor     Public Orthopaedics   2nd Floor     Public Orthopaedics   2nd Floor     Public Reception   Ground Floor     Regents Park Road Meeting Room   S     Renal Dialysis   3rd Floor     Specialist Medical Centre (East)   G     Specialist Medical Centre (West)   O     Speech Pathology   Ground Floor     St John Ambulance Depot   Y | Private Acute Geriatrics         | Ground Floor | L  |
| & Aged Care   4th Floor   H     Private Obstetrics   1st Floor   H     Private Orthopaedics   3rd Floor   H     Private Orthopaedics   3rd Floor   H     Private Reception   Ground Floor   H     Private Reception   Ground Floor   H     Private Reception   Ground Floor   H     Private Surgical   2nd Floor   H     Public Medical   1st Floor   C     Public Surgical   1st Floor   L     Public Obstetrics   2nd Floor   A     Public Orthopaedics   2nd Floor   A     Public Orthopaedics   2nd Floor   C     Public Reception   Ground Floor   D     Public Reception   Ground Floor   D     Public Surgical   1st Floor   L     Regents Park Road Meeting Room   S   S     Renal Dialysis   3rd Floor   G     Specialist Medical Centre (East)   G   G     Specialist Medical Centre (West)   O   S     Speech Pathology   Ground Floor   A     St John Ambul                                                                                  | Private Conference Room          | 2nd Floor    | Н  |
| Private Orthopaedics   3rd Floor   H     Private Reception   Ground Floor   H     Private Reception   Ground Floor   H     Private Reception   Ground Floor   H     Private Surgical   2nd Floor   H     Public Medical   1st Floor   C     Public Surgical   1st Floor   L     Public Obstetrics   2nd Floor   L     Public Orthopaedics   2nd Floor   A     Public Reception   Ground Floor   A     Public Reception   Ground Floor   D     Public Surgical   1st Floor   L     Public Reception   Ground Floor   D     Public Reception   Ground Floor   D     Public Reception   Ground Floor   L     Regents Park Road Meeting Room   S   G     Simulation Room   1st Floor   I     Specialist Medical Centre (East)   G   G     Specialist Medical Centre (West)   O   G     Specialist Medical Centre (West)   O   A     Speceh Pathology   Ground Floor   A <td< td=""><td></td><td></td><td>Н</td></td<>                                        |                                  |              | Н  |
| Private Reception   Ground Floor     Private Rehabilitation   Ground Floor     Private Surgical   2nd Floor     Public Medical   1st Floor     Public Surgical   1st Floor     Public Medical & Respiratory   2nd Floor     Public Obstetrics   2nd Floor     Public Obstetrics   2nd Floor     Public Orthopaedics   2nd Floor     Public Reception   Ground Floor     Public Reception   Ground Floor     Public Surgical   1st Floor     Public Reception   Ground Floor     Public Surgical   1st Floor     Regents Park Road Meeting Room   S     Renal Dialysis   3rd Floor     Specialist Medical Centre (East)   G     Specialist Medical Centre (West)   O     Speech Pathology   Ground Floor     St John Ambulance Depot   Y     Training & Development   1st Floor     Uniform Store   Ground Floor     Wanneroo Wing   L                                                                                                                    | Private Obstetrics               | 1st Floor    | Н  |
| Private Rehabilitation   Ground Floor   H     Private Surgical   2nd Floor   H     Public Medical   1st Floor   C     Public Surgical   1st Floor   L     Public Obstetrics   2nd Floor   A     Public Reception   Ground Floor   A     Public Reception   Ground Floor   A     Public Reception   Ground Floor   C     Public Surgical   1st Floor   L     Regents Park Road Meeting Room   S   G     Simulation Room   1st Floor   I     Specialist Medical Centre (East)   G   G     Specialist Medical Centre (West)   O   G     Specialist Medical Centre (West)   O   A     Specialist Medical Centre (West)   O   G     Specialist Medical Centre (Dest)   G   G     Specialist Medical Centre (Dest)   G   G     St John Ambulance Depot   Y   Training & Development                                                          |                                  | ••••••       | Н  |
| Private Surgical   2nd Floor   H     Public Medical   1st Floor   C     Public Surgical   1st Floor   L     Public Medical & Respiratory   2nd Floor   L     Public Obstetrics   2nd Floor   A     Public Orthopaedics   2nd Floor   A     Public Orthopaedics   2nd Floor   C     Public Reception   Ground Floor   D     Public Surgical   1st Floor   L     Public Surgical   1st Floor   L     Regents Park Road Meeting Room   S   S     Renal Dialysis   3rd Floor   C     Simulation Room   1st Floor   I     Specialist Medical Centre (East)   G   G     Specialist Medical Centre (West)   O   G     Speech Pathology   Ground Floor   A     St John Ambulance Depot   Y   Y     Training & Development   1st Floor   I     Uniform Store   Ground Floor   G     Wanneroo Wing   L   Worknlace   G                                                                                                                                             | Private Reception                | Ground Floor | Н  |
| Public Medical   1st Floor   C     Public Surgical   1st Floor   L     Public Medical & Respiratory   2nd Floor   L     Public Obstetrics   2nd Floor   A     Public Orthopaedics   2nd Floor   A     Public Reception   Ground Floor   A     Public Reception   Ground Floor   D     Public Reception   Ground Floor   D     Public Surgical   1st Floor   L     Regents Park Road Meeting Room   S   G     Simulation Room   1st Floor   I     Specialist Medical Centre (Kest)   G   G     Specialist Medical Centre (West)   O   G     Speech Pathology   Ground Floor   A     St John Ambulance Depot   Y   Y     Training & Development   1st Floor   I     Uniform Store   Ground Floor   I     Wanneroo Wing   L   Worknlace                                                                                                                                                                                                                     | Private Rehabilitation           | Ground Floor | Н  |
| Public Surgical   1st Floor     Public Medical & Respiratory   2nd Floor     Public Obstetrics   2nd Floor     Public Orthopaedics   2nd Floor     Public Orthopaedics   2nd Floor     Public Reception   Ground Floor     Public Reception   Ground Floor     Public Reception   Ground Floor     Public Surgical   1st Floor     Public Surgical   1st Floor     Regents Park Road Meeting Room   S     Renal Dialysis   3rd Floor     Simulation Room   1st Floor     Specialist Medical   Ground Floor     Specialist Medical Centre (East)   G     Speech Pathology   Ground Floor     St John Ambulance Depot   Y     Training & Development   1st Floor     Uniform Store   Ground Floor     Wanneroo Wing   L                                                                                                                                                                                                                                    | Private Surgical                 | 2nd Floor    | Н  |
| Public Medical & Respiratory   2nd Floor     Public Obstetrics   2nd Floor     Public Orthopaedics   2nd Floor     Public Orthopaedics   2nd Floor     Public Reception   Ground Floor     Public Rehabilitation   Ground Floor     Public Surgical   1st Floor     Public Surgical   1st Floor     Regents Park Road Meeting Room   S     Renal Dialysis   3rd Floor     Simulation Room   1st Floor     Specialist Medical   Ground Floor     Assessment Clinic   Go     Specialist Medical Centre (West)   O     Speech Pathology   Ground Floor     Stroke Unit   3rd Floor     St John Ambulance Depot   Y     Training & Development   1st Floor     Uniform Store   Ground Floor     Wanneroo Wing   L                                                                                                                                                                                                                                            | Public Medical                   | 1st Floor    | С  |
| Public Medical & Respiratory   2nd Floor     Public Obstetrics   2nd Floor     Public Orthopaedics   2nd Floor     Public Orthopaedics   2nd Floor     Public Reception   Ground Floor     Public Rehabilitation   Ground Floor     Public Surgical   1st Floor     Public Surgical   1st Floor     Regents Park Road Meeting Room   S     Renal Dialysis   3rd Floor     Simulation Room   1st Floor     Specialist Medical   Ground Floor     Assessment Clinic   Go     Specialist Medical Centre (West)   O     Speech Pathology   Ground Floor     Stroke Unit   3rd Floor     St John Ambulance Depot   Y     Training & Development   1st Floor     Uniform Store   Ground Floor     Wanneroo Wing   L                                                                                                                                                                                                                                            | Public Surgical                  | 1st Floor    | L  |
| Public Orthopaedics   2nd Floor     Public Reception   Ground Floor     Public Rehabilitation   Ground Floor     Public Surgical   1st Floor     Public Surgical   1st Floor     Regents Park Road Meeting Room   S     Renal Dialysis   3rd Floor     Simulation Room   1st Floor     Specialist Medical   Ground Floor     Assessment Clinic   Ground Floor     Specialist Medical Centre (Kest)   G     Speech Pathology   Ground Floor     Stroke Unit   3rd Floor     St John Ambulance Depot   Y     Training & Development   1st Floor     Uniform Store   Ground Floor     Wanneroo Wing   L                                                                                                                                                                                                                                                                                                                                                     |                                  |              | L  |
| Public Reception   Ground Floor   A     Public Rehabilitation   Ground Floor   D     Public Surgical   1st Floor   L     Regents Park Road Meeting Room   S     Renal Dialysis   3rd Floor   G     Simulation Room   1st Floor   I     Specialist Medical   Ground Floor   O     Specialist Medical Centre (East)   G     Specialist Medical Centre (West)   O     Specialist Medical Centre (West)   O     Stroke Unit   3rd Floor   C     St John Ambulance Depot   Y     Training & Development   1st Floor   I     Uniform Store   Ground Floor   I     Wanneroo Wing   L   Worknlace                                                                                                                                                                                                                                                                                                                                                                | Public Obstetrics                | 2nd Floor    | Α  |
| Public Rehabilitation   Ground Floor   D     Public Surgical   1st Floor   L     Regents Park Road Meeting Room   S     Renal Dialysis   3rd Floor   C     Simulation Room   1st Floor   1     Specialist Medical   Ground Floor   O     Specialist Medical Centre (East)   G     Specialist Medical Centre (West)   O     Speech Pathology   Ground Floor   A     Stroke Unit   3rd Floor   C     St John Ambulance Depot   Y   Training & Development   1st Floor     Uniform Store   Ground Floor   I     Wanneroo Wing   L                                                                                                                                                                                                                                                                                                                                                                                                                           | Public Orthopaedics              | 2nd Floor    | С  |
| Public Rehabilitation   Ground Floor   D     Public Surgical   1st Floor   L     Regents Park Road Meeting Room   S     Renal Dialysis   3rd Floor   C     Simulation Room   1st Floor   1     Specialist Medical   Ground Floor   O     Specialist Medical Centre (East)   G     Specialist Medical Centre (West)   O     Speech Pathology   Ground Floor   A     Stroke Unit   3rd Floor   C     St John Ambulance Depot   Y   Training & Development   1st Floor     Uniform Store   Ground Floor   I     Wanneroo Wing   L                                                                                                                                                                                                                                                                                                                                                                                                                           | Public Reception                 | Ground Floor | Α  |
| Regents Park Road Meeting Room   S     Renal Dialysis   3rd Floor     Simulation Room   1st Floor     Specialist Medical   G     Assessment Clinic   G     Specialist Medical Centre (East)   G     Specialist Medical Centre (West)   O     Stroke Unit   3rd Floor     St John Ambulance Depot   Y     Training & Development   1st Floor     Uniform Store   Ground Floor     Wanneroo Wing   L     Workplace   Second State                                                       |                                  |              | D  |
| Renal Dialysis   3rd Floor     Simulation Room   1st Floor     Specialist Medical   Ground Floor     Assessment Clinic   Ground Floor     Specialist Medical Centre (East)   G     Specialist Medical Centre (West)   O     Specialist Medical Centre (West)   O     Spech Pathology   Ground Floor     Stroke Unit   3rd Floor     St John Ambulance Depot   Y     Training & Development   1st Floor     Uniform Store   Ground Floor     Wanneroo Wing   L     Workplace   L                                                                                                                                                                                                                                                                                                                                                                                                                                                                          | Public Surgical                  | 1st Floor    | L. |
| Simulation Room   1st Floor   I     Specialist Medical   Ground Floor   O     Specialist Medical Centre (East)   G     Specialist Medical Centre (West)   O     Stroke Unit   3rd Floor     St John Ambulance Depot   Y     Training & Development   1st Floor     Uniform Store   Ground Floor     Wanneroo Wing   L     Workplace   L                                                                                                                                                                                                                                                                                                                                                                                                                                                                                       | Regents Park Road Meeting F      | Room         | S  |
| Simulation Room   1st Floor   I     Specialist Medical   Ground Floor   O     Specialist Medical Centre (East)   G     Specialist Medical Centre (West)   O     Stroke Unit   3rd Floor     St John Ambulance Depot   Y     Training & Development   1st Floor     Uniform Store   Ground Floor     Wanneroo Wing   L     Workplace   L                                                                                                                                                                                                                                                                                                                                                                                                                                                                                       | Renal Dialysis                   | 3rd Floor    | С  |
| Assessment Clinic   Ground Floor     Specialist Medical Centre (East)   G     Specialist Medical Centre (West)   O     Specch Pathology   Ground Floor     Stroke Unit   3rd Floor     St John Ambulance Depot   Y     Training & Development   1st Floor     Uniform Store   Ground Floor     Wanneroo Wing   L                                                                                                                                                                                                                                                                                                                                                                                                                                                                                                                                                                                                                                         |                                  |              | 1  |
| Specialist Medical Centre (West)   O     Speech Pathology   Ground Floor     Stroke Unit   3rd Floor     St John Ambulance Depot   Y     Training & Development   1st Floor     Uniform Store   Ground Floor     Wanneroo Wing   L     Workplace   L                                                                                                                                                                                                                                                                                                                                                                                                                                                                                                                                                                                                                                                                                                     |                                  | Ground Floor | 0  |
| Speech Pathology Ground Floor A   Stroke Unit 3rd Floor C   St John Ambulance Depot Y   Training & Development 1st Floor   Uniform Store Ground Floor   Wanneroo Wing L   Workplace                                                                                                                                                                                                                                                                                                                                                                                                                                                                                                                                                                                                                                                                                                                                                                      | Specialist Medical Centre (E     | ast)         | G  |
| Stroke Unit 3rd Floor C   St John Ambulance Depot Y   Training & Development 1st Floor   Uniform Store Ground Floor   Wanneroo Wing L   Workplace                                                                                                                                                                                                                                                                                                                                                                                                                                                                                                                                                                                                                                                                                                                                                                                                        | Specialist Medical Centre (West) |              | 0  |
| St John Ambulance Depot Y   Training & Development 1st Floor   Uniform Store Ground Floor   Wanneroo Wing L   Workplace                                                                                                                                                                                                                                                                                                                                                                                                                                                                                                                                                                                                                                                                                                                                                                                                                                  | Speech Pathology                 | Ground Floor | Α  |
| Training & Development 1st Floor   Uniform Store Ground Floor   Wanneroo Wing L   Workplace                                                                                                                                                                                                                                                                                                                                                                                                                                                                                                                                                                                                                                                                                                                                                                                                                                                              | Stroke Unit                      | 3rd Floor    | С  |
| Uniform Store Ground Floor<br>Wanneroo Wing L<br>Workplace                                                                                                                                                                                                                                                                                                                                                                                                                                                                                                                                                                                                                                                                                                                                                                                                                                                                                               | St John Ambulance Depot          |              | Y  |
| Uniform Store Ground Floor<br>Wanneroo Wing L<br>Workplace                                                                                                                                                                                                                                                                                                                                                                                                                                                                                                                                                                                                                                                                                                                                                                                                                                                                                               |                                  |              | T  |
| Wanneroo Wing                                                                                                                                                                                                                                                                                                                                                                                                                                                                                                                                                                                                                                                                                                                                                                                                                                                                                                                                            | Uniform Store                    | Ground Floor |    |
| Workplace                                                                                                                                                                                                                                                                                                                                                                                                                                                                                                                                                                                                                                                                                                                                                                                                                                                                                                                                                | Mannaka a Mina                   |              | L  |
|                                                                                                                                                                                                                                                                                                                                                                                                                                                                                                                                                                                                                                                                                                                                                                                                                                                                                                                                                          | Workplace                        |              | G  |