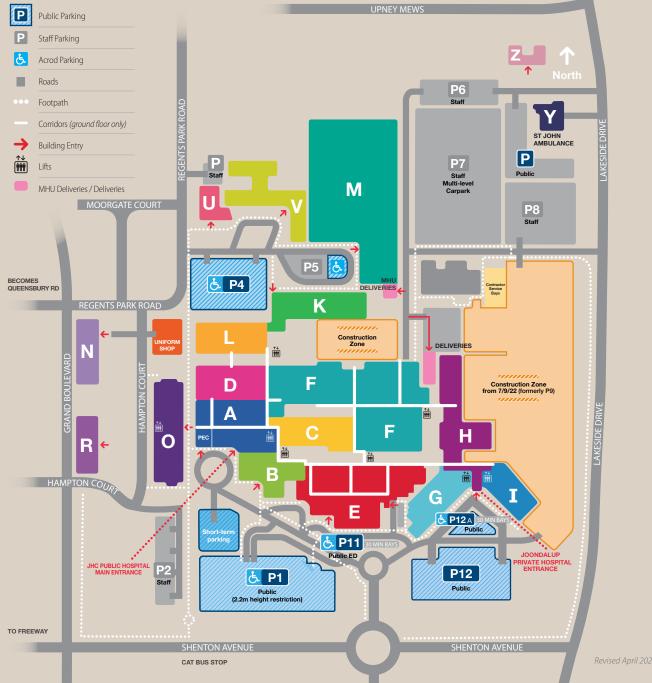

## Joondalup Health Campus Part of Ramsay Health Care

| After Hours GP                                 | Ground Floor | 0        |
|------------------------------------------------|--------------|----------|
|                                                | Ground Floor | N.       |
| Antenatal Clinic                               |              |          |
| Café                                           |              |          |
| Cardiac Care Unit                              |              | ĸ        |
| Childcare Centre                               |              | Z        |
| Clinical Governance                            |              | R        |
| Clinical Library                               | Ground Floor | <u> </u> |
|                                                |              |          |
| Community Health Building                      | 9            | V        |
| Day Procedures Unit                            | 1st Floor    | D        |
| Day Therapy Unit                               | Ground Floor | 0        |
| Dental Health Clinic                           |              | U        |
| Dietetics                                      | Ground Floor | Α        |
| Discharge Lounge                               | Ground Floor | Α        |
| Doctors Common Room                            | Ground Floor | F        |
| ED Treatment Unit                              | Ground Floor | Е        |
| Emergency Department                           |              | Е        |
| Endoscopy Unit                                 | 1st Floor    | D        |
| Executive Offices                              | Ground Floor | Α        |
| Florist                                        | Ground Floor | 0        |
| High Dependency Unit                           |              | F        |
| Human Resources                                |              | F        |
| Intensive Care Unit                            | 1st Floor    | F        |
| Joondalup Private Hospital                     |              | Н        |
| Medical Administration                         | Ground Floor | Α        |
| Medical Imaging<br>(Perth Radiological Clinic) |              | В        |
| Mental Health<br>Observation Area              | Ground Floor | Е        |
| Mental Health Unit                             |              | М        |
| Neonatal Unit                                  | 2nd Floor    | С        |
| Occupational Therapy                           |              | Α        |
| Oncology & Haematology                         | Ground Floor | 0        |
| Operating Theatres                             | 1st Floor    | F        |
| OT Hand Therapy                                |              | Α        |
| Paediatrics                                    | 3rd Floor    | Δ        |

| Pastoral Care/Prayer Room                  | Ground Floor F |  |
|--------------------------------------------|----------------|--|
| Pathology (Western Diagnostic Pathology) G |                |  |
| Patient Equipment<br>Centre (PEC)          | Ground Floor   |  |
| Pharmacy                                   | Ground Floor O |  |
| Physiotherapy                              | Ground Floor A |  |
| Private Acute Geriatrics                   | Ground Floor   |  |
| Private Conference Room                    | 2nd Floor H    |  |
| Private General Medicine<br>& Aged Care    | 4th Floor H    |  |
| Private Obstetrics                         | 1st Floor 🛛 🖁  |  |
| Private Orthopaedics                       | 3rd Floor H    |  |
| Private Reception                          | Ground Floor H |  |
| Private Rehabilitation                     | Ground Floor H |  |
| Private Surgical                           | 2nd Floor H    |  |
| Public Medical                             | 1st Floor C    |  |
| Public Medical                             | 2nd Floor K    |  |
| Public Medical & Respiratory               | 2nd Floor      |  |
| Public Obstetrics                          | 2nd Floor A    |  |
| Public Orthopaedics                        | 2nd Floor C    |  |
| Public Reception                           | Ground Floor A |  |
| Public Rehabilitation                      | Ground Floor D |  |
| Public Surgical                            | 1st Floor      |  |
| Renal Dialysis                             | 3rd Floor C    |  |
| Simulation Room                            | 1st Floor      |  |
| Specialist Medical<br>Assessment Clinic    | Ground Floor   |  |
| Specialist Medical Centre (E               | ast) G         |  |
| Specialist Medical Centre (W               | /est) O        |  |
| Speech Pathology                           | Ground Floor A |  |
| Stroke Unit                                | 3rd Floor C    |  |
| St John Ambulance Depot                    | Y              |  |
| Training & Development                     | 1st Floor      |  |
| Uniform Store                              | Ground Floor   |  |
| Workplace<br>Health & Safety               | 1st Floor G    |  |
|                                            |                |  |