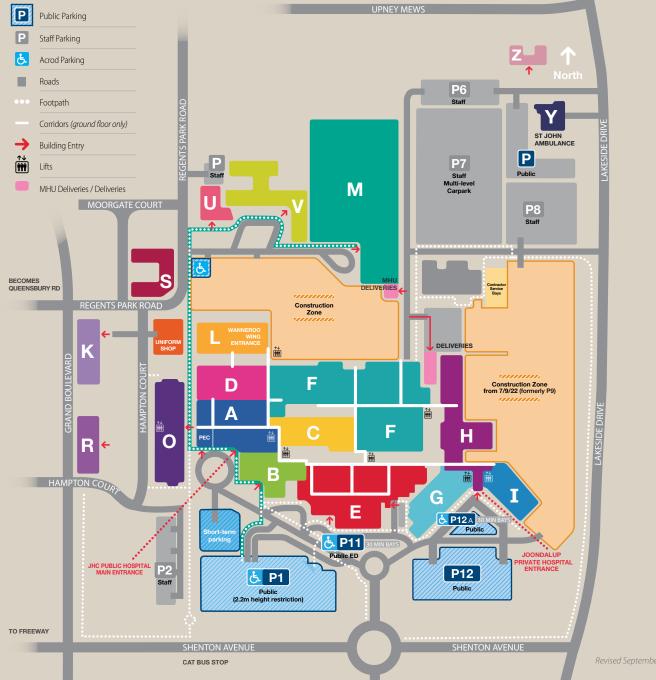

## Your guide to Joondalup Health Campus (JHC)

## Joondalup Health Campus Part of Ramsay Health Care

| After Hours GP                                          | Ground Floor   |
|---------------------------------------------------------|----------------|
| Antenatal Clinic                                        | Ground Floor K |
| Café                                                    | Ground Floor   |
| Childcare Centre                                        | Z              |
| Clinical Governance                                     | R              |
| Clinical Library                                        | Ground Floor   |
| Clinical School                                         |                |
| Community Health Building                               | g V            |
| Coronary Care Unit                                      | 1st Floor F    |
| Day Procedures Unit                                     | 1st Floor D    |
| Day Therapy Unit                                        | Ground Floor   |
| Dental Health Clinic                                    | U              |
| Dietetics                                               | Ground Floor   |
| Discharge Lounge                                        | Ground Floor   |
| Doctors Common Room                                     | Ground Floor   |
| ED Treatment Unit                                       | Ground Floor   |
| Emergency Department                                    |                |
| Endoscopy Unit                                          | 1st Floor      |
| Executive Offices                                       | Ground Floor   |
| Florist                                                 | Ground Floor   |
| High Dependency Unit                                    | 1st Floor      |
| Human Resources                                         | Ground Floor   |
| Intensive Care Unit                                     | 1st Floor      |
| Joondalup Private Hospital                              | H              |
| Medical Administration                                  | Ground Floor   |
| Medical Imaging<br>(Perth Radiological Clinic)          | В              |
| Mental Health<br>Observation Area                       | Ground Floor   |
| Mental Health Unit                                      | Μ              |
| Neonatal Unit                                           | 2nd Floor      |
| Occupational Therapy                                    | Ground Floor   |
| Oncology & Haematology                                  | Ground Floor   |
| Operating Theatres                                      | 1st Floor      |
| OT Hand Therapy                                         | Ground Floor   |
| Paediatrics                                             | 3rd Floor 🗛    |
| Pastoral Care/Prayer Room                               | Ground Floor   |
| Pastoral Care/Prayer Room<br>Pathology (Western Diagnos |                |

Patient Equipment

Centre (PEC)

Ground Floor A

| Pharmacy                                                                                                        | Ground Floor                                           | 0                     |
|-----------------------------------------------------------------------------------------------------------------|--------------------------------------------------------|-----------------------|
| Physiotherapy                                                                                                   | Ground Floor                                           | Α                     |
| Private Acute Geriatrics                                                                                        |                                                        | L                     |
| Private Conference Room                                                                                         | 2nd Floor                                              | Н                     |
| Private General Medicine<br>& Aged Care                                                                         |                                                        | Н                     |
| Private Obstetrics                                                                                              | 1st Floor                                              | Н                     |
| Private Orthopaedics                                                                                            | 3rd Floor                                              | Н                     |
| Private Reception                                                                                               | Ground Floor                                           | Н                     |
| Private Rehabilitation                                                                                          | Ground Floor                                           | Н                     |
| Private Surgical                                                                                                | 2nd Floor                                              | Н                     |
| Public Medical                                                                                                  | 1st Floor                                              | С                     |
| Public Surgical                                                                                                 | 1st Floor                                              | L                     |
| Public Medical & Respiratory                                                                                    | 2nd Floor                                              | L                     |
| Public Obstetrics                                                                                               | 2nd Floor                                              | Α                     |
| Public Orthopaedics                                                                                             | 2nd Floor                                              | С                     |
| Public Reception                                                                                                | Ground Floor                                           | Α                     |
| Public Rehabilitation                                                                                           |                                                        | D                     |
| Public Surgical                                                                                                 | 1st Floor                                              | L                     |
| Regents Park Road Meeting Room                                                                                  |                                                        |                       |
| Renal Dialysis                                                                                                  | 3rd Floor                                              | С                     |
| Simulation Room                                                                                                 | 1st Floor                                              | T                     |
| Specialist Medical<br>Assessment Clinic                                                                         | Ground Floor                                           | 0                     |
| Specialist Medical Centre (E                                                                                    | ast)                                                   | G                     |
| Specialist Medical Centre (West)                                                                                |                                                        | 0                     |
|                                                                                                                 |                                                        | -                     |
| Speech Pathology                                                                                                |                                                        | F                     |
| Speech Pathology<br>Stroke Unit                                                                                 | Ground Floor                                           | F                     |
| Charles Unit                                                                                                    | Ground Floor<br>3rd Floor                              | F<br>C<br>Y           |
| Stroke Unit                                                                                                     | Ground Floor<br>3rd Floor                              | F<br>C<br>Y           |
| Stroke Unit<br>St John Ambulance Depot<br>Training & Development                                                | Ground Floor<br>3rd Floor<br>1st Floor                 | F<br>C<br>Y           |
| Stroke Unit<br>St John Ambulance Depot<br>Training & Development                                                | Ground Floor<br>3rd Floor<br>1st Floor<br>Ground Floor | F<br>C<br>Y<br>I      |
| Stroke Unit<br>St John Ambulance Depot<br>Training & Development<br>Uniform Store<br>Wanneroo Wing<br>Workplace | Ground Floor<br>3rd Floor<br>1st Floor<br>Ground Floor | F<br>C<br>Y<br>I<br>L |