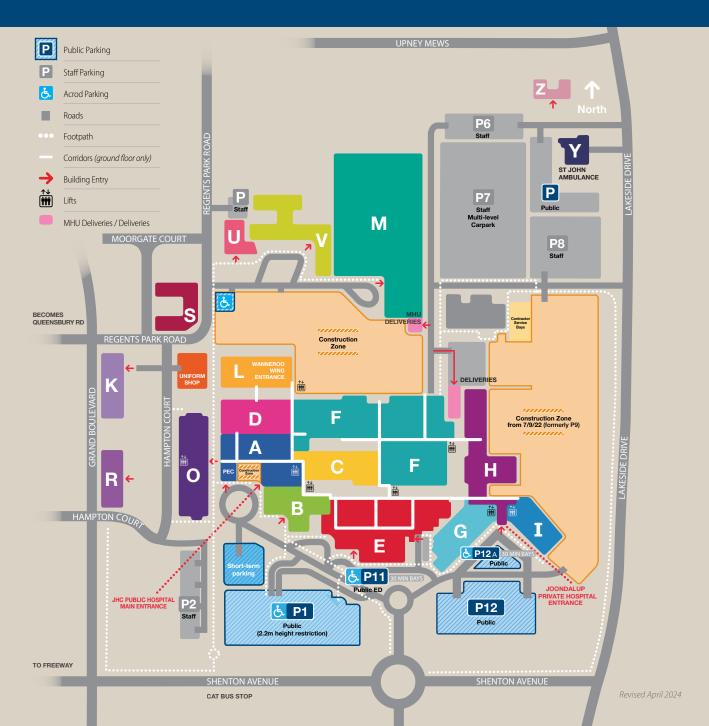

## Joondalup Health Campus Part of Ramsay Health Care

| After Hours CD                                 | Ground Floor   |  |
|------------------------------------------------|----------------|--|
| After Hours GP                                 |                |  |
| Antenatal Clinic                               | Ground Floor K |  |
| Café                                           | Ground Floor   |  |
| Childcare Centre                               |                |  |
| Clinical Governance                            | R              |  |
| Clinical Library                               | Ground Floor   |  |
| Clinical School                                |                |  |
| Community Health Building                      | I V            |  |
| Coronary Care Unit                             | 1st Floor F    |  |
| Day Procedures Unit                            | 1st Floor D    |  |
| Day Therapy Unit                               | Ground Floor O |  |
| Dental Health Clinic                           | U              |  |
| Dietetics                                      | Ground Floor F |  |
| Discharge Lounge                               | Ground Floor O |  |
| Doctors Common Room                            | Ground Floor F |  |
| ED Treatment Unit                              | Ground Floor E |  |
| Emergency Department                           | E              |  |
| Endoscopy Unit                                 | 1st Floor D    |  |
| Executive Offices                              | Ground Floor A |  |
| Florist                                        | Ground Floor O |  |
| High Dependency Unit                           | 1st Floor F    |  |
| Human Resources                                | Ground Floor F |  |
| Intensive Care Unit                            | 1st Floor F    |  |
| Joondalup Private Hospital                     | Н              |  |
| Medical Administration                         | Ground Floor A |  |
| Medical Imaging<br>(Perth Radiological Clinic) | В              |  |
| Mental Health                                  | Ground Floor E |  |
| Observation Area Mental Health Unit            | M              |  |
| Neonatal Unit                                  | 2nd Floor      |  |
| Occupational Therapy                           | Ground Floor   |  |
|                                                |                |  |
| Oncology & Haematology                         |                |  |
| Operating Theatres                             | 1st Floor      |  |
| OT Hand Therapy                                | Ground Floor F |  |
| Paediatrics                                    | 3rd Floor A    |  |
| Pastoral Care/Prayer Room                      |                |  |
| Pathology (Western Diagnostic Pathology) G     |                |  |

Patient Equipment

Centre (PEC)

Ground Floor A

| Pharmacy Grou                                | nd Floor O     |
|----------------------------------------------|----------------|
| Physiotherapy Grou                           | nd Floor A     |
| Private Acute Geriatrics Grou                | nd Floor       |
| Private Conference Room 2                    | nd Floor H     |
| Private General Medicine<br>& Aged Care      | 4th Floor H    |
| Private Obstetrics                           | 1st Floor H    |
| •••••••••••••••••••••••••••••••••••••••      | Brd Floor H    |
|                                              | nd Floor 🛛 🖁 🖁 |
| Private Rehabilitation Grou                  | nd Floor 📙     |
| Private Surgical 2                           | nd Floor 📙     |
| Public Medical                               | 1st Floor C    |
| Public Surgical                              | 1st Floor      |
|                                              | nd Floor       |
| Public Obstetrics 2                          | nd Floor A     |
| Public Orthopaedics 2                        | nd Floor C     |
| Public Reception Grou                        | nd Floor A     |
| Public Rehabilitation Grou                   |                |
| Public Surgical                              | 1st Floor      |
| Regents Park Road Meeting Room               |                |
| Renal Dialysis 3                             | Brd Floor C    |
|                                              | 1st Floor      |
| Specialist Medical<br>Assessment Clinic Grou | nd Floor O     |
| Specialist Medical Centre (East)             | G              |
| Specialist Medical Centre (West)             |                |
| Speech Pathology Grou                        | nd Floor       |
|                                              | Brd Floor      |
| St John Ambulance Depot                      | Y              |
| Training & Development                       | 1st Floor      |
| Uniform Store Grou                           | nd Floor       |
| Wanneroo Wing                                | L              |
| Workplace<br>Health & Safety                 | 1st Floor G    |